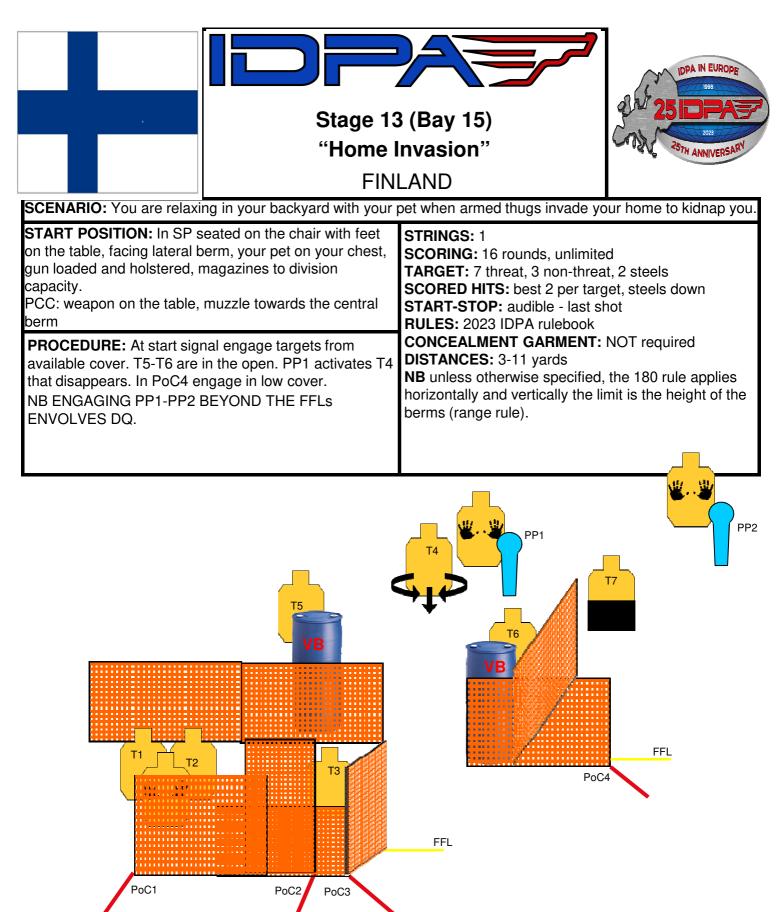

**SCENARIO:** You're cleaning your gun when you hear window break in the house and you hear a family member screaming. Fearing the worst, try to protect yourself and your family from the armed attachers.

| <b>START POSITION:</b> Seated at the table in SP, facing downrange, gun in weak hand with slide locked open / open cylinder and cleaning tool in the strong hand, magazines to division capacity staged on the table. PCC: same condition | STRINGS: 1<br>SCORING: 16 rounds, unlimited<br>TARGET: 8 threat, 3 non-threat<br>SCORED HITS: best 2 per target<br>START-STOP: audible - last shot<br>DISTANCES: 3-14 yards<br>CONCEALMENT GARMENT: required<br>RULES: 2023 IDPA rulebook<br>NB unless otherwise specified, the 180 rule applies<br>horizontally and vertically the limit is the height of the |
|-------------------------------------------------------------------------------------------------------------------------------------------------------------------------------------------------------------------------------------------|----------------------------------------------------------------------------------------------------------------------------------------------------------------------------------------------------------------------------------------------------------------------------------------------------------------------------------------------------------------|
| <b>PROCEDURE:</b> At start signal engage targets from available cover. T7-T8 are in the open.                                                                                                                                             | berms (range rule), pay attention to the safety cone.                                                                                                                                                                                                                                                                                                          |