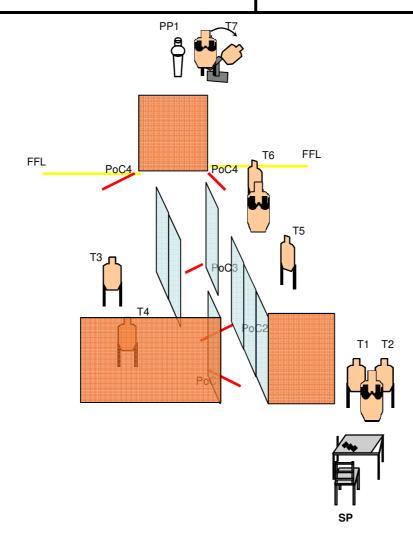

| SHOOTING CLUB                                                                                                                                                                                                                                                                                                                                                                                                                                                        | "Fear a | (Bay 4)<br>t Home"<br>ALY                                                                                                                                                                                                       | IDPA IN EUROPE<br>1998<br>25 IDPACE<br>2003<br>25TH ANNIVERSARY |
|----------------------------------------------------------------------------------------------------------------------------------------------------------------------------------------------------------------------------------------------------------------------------------------------------------------------------------------------------------------------------------------------------------------------------------------------------------------------|---------|---------------------------------------------------------------------------------------------------------------------------------------------------------------------------------------------------------------------------------|-----------------------------------------------------------------|
| SCENARIO: You are in the back of your house when you notice some armed thugs trying to break in to rewind when you ask them to leave, they fire a few shots in your direction. Defend yourself.         START POSITION: Toes touching SP, relax, facing downrange, gun loaded and holstered, magazines to division capacity.       STRINGS: 1         PCC: hip level       SCORED HITS: best 2 per target/3 per T1, ste down         START-STOP: audible - last shot |         | d<br>t, 2 steels<br>jet/3 per T1, steels                                                                                                                                                                                        |                                                                 |
| <b>PROCEDURE:</b> At start signal engage targets from<br>available cover. T1 with 3 rounds. T1 and T4 are in the<br>open. SP1 activates T5 which not remains visible.<br>Engage T6 from low cover in PoC4.<br>NB: ENGAGING PP1 AND T5 BEYOND THE FFLs<br>ENVOLVES DQ.                                                                                                                                                                                                |         | DISTANCES: 4-13 yards<br>CONCEALMENT GARMENT: required<br>RULES: 2023 IDPA rulebook<br>NB unless otherwise specified, the 180 rule applies<br>horizontally and vertically the limit is the height of the<br>berms (range rule). |                                                                 |