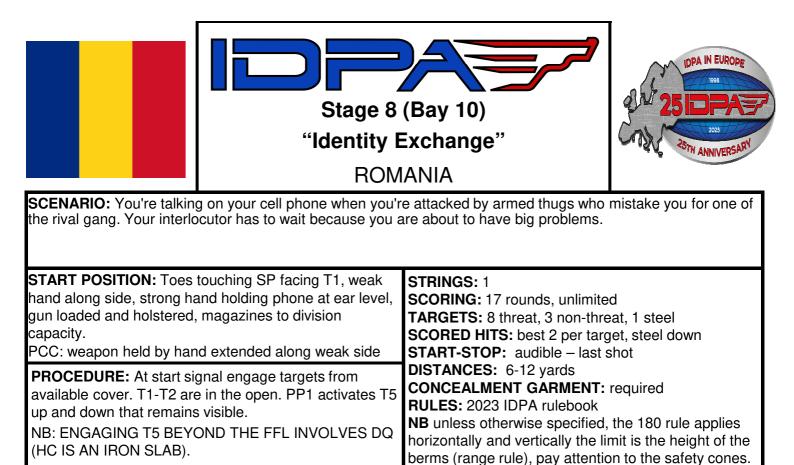

**SCENARIO:** You're cleaning your gun when you hear window break in the house and you hear a family member screaming. Fearing the worst, try to protect yourself and your family from the armed attachers.

| <b>START POSITION:</b> Seated at the table in SP, facing downrange, gun in weak hand with slide locked open / open cylinder and cleaning tool in the strong hand, magazines to division capacity staged on the table. PCC: same condition | STRINGS: 1<br>SCORING: 16 rounds, unlimited<br>TARGET: 8 threat, 3 non-threat<br>SCORED HITS: best 2 per target<br>START-STOP: audible - last shot<br>DISTANCES: 3-14 yards<br>CONCEALMENT GARMENT: required<br>RULES: 2023 IDPA rulebook<br>NB unless otherwise specified, the 180 rule applies<br>horizontally and vertically the limit is the height of the |
|-------------------------------------------------------------------------------------------------------------------------------------------------------------------------------------------------------------------------------------------|----------------------------------------------------------------------------------------------------------------------------------------------------------------------------------------------------------------------------------------------------------------------------------------------------------------------------------------------------------------|
| <b>PROCEDURE:</b> At start signal engage targets from available cover. T7-T8 are in the open.                                                                                                                                             | berms (range rule), pay attention to the safety cone.                                                                                                                                                                                                                                                                                                          |