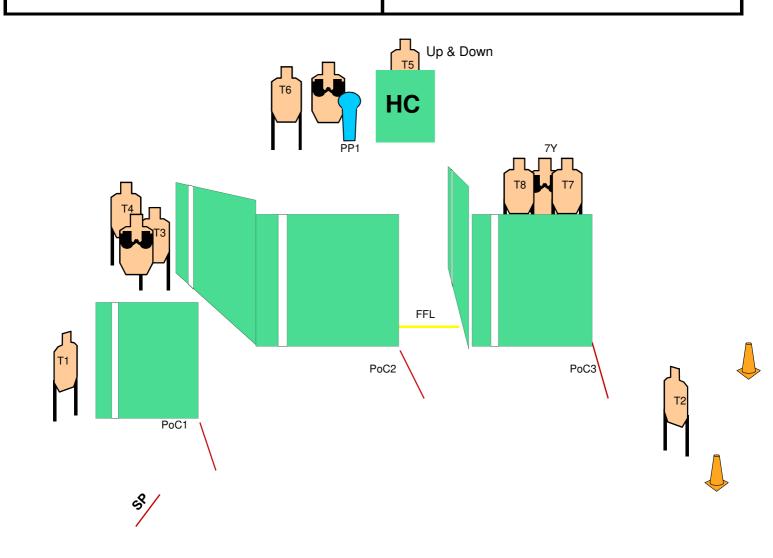

SCENARIO: Armed gang members kidnapped you and your friend. Try to escape defending yourself while the gang members are shooting at you.

| <b>START POSITION:</b> Sitting on the chair facing targets, hands on the table, gun and spare magazines on table, magazines to division capacity, gun loaded with a magazine of 4 rounds, not chambered.<br>PCC: same condition, muzzle toward targets | STRINGS: 1<br>SCORING: 15 rounds, unlimited<br>TARGETS: 7 threat, 3 non-threat, 1 steel<br>SCORED HITS: best 2 per target, steel down<br>START-STOP: audible - last shot                                                                                |
|--------------------------------------------------------------------------------------------------------------------------------------------------------------------------------------------------------------------------------------------------------|---------------------------------------------------------------------------------------------------------------------------------------------------------------------------------------------------------------------------------------------------------|
| <b>STAGE PROCEDURE:</b> At start signal engage T1-T2 in the open. All other targets from available cover. PP1 activates the T7 drop-out.<br>NB: ENGAGING PP1 BEYOND THE FFLs INVOLVES DQ.                                                              | <b>DISTANCES:</b> 3-10 yards<br><b>CONCEALMENT:</b> NOT required<br><b>RULES:</b> 2023 IDPA rulebook<br><b>NB</b> unless otherwise specified, the 180 rule applies<br>horizontally and vertically the limit is the height of the<br>berms (range rule). |