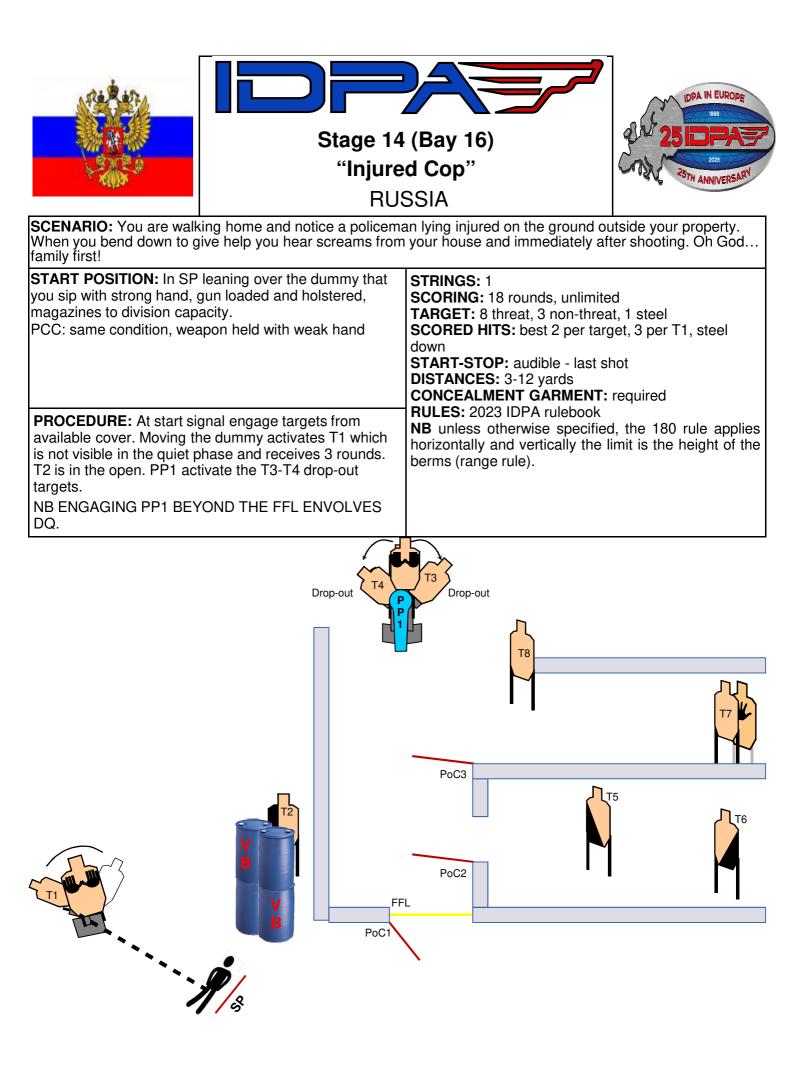

----------------------------------------------------------------------------------------------------------------------------------------------------------------------------------------------------|
| <b>PROCEDURE:</b> At start signal engage targets from available cover. T7-T8 are in the open.                                                                                                                                             | berms (range rule), pay attention to the safety cone.                                                                                                                                                                                                                                                                                                          |





SP





| Phalanx<br>The second seco | "Warm-Up                                            | (All bays)<br>25 Europe"<br>ALY                                                                                                                                                                                                                                                                                       | DPA IN EUROPE<br>1998<br>25 IDPAST<br>2003<br>2577 ANNIVERSARY |
|-----------------------------------------------------------------------------------------------------------------------------------------------------------------------------------------------------------------------------------------------------------------------------------------------------------------------------------------------