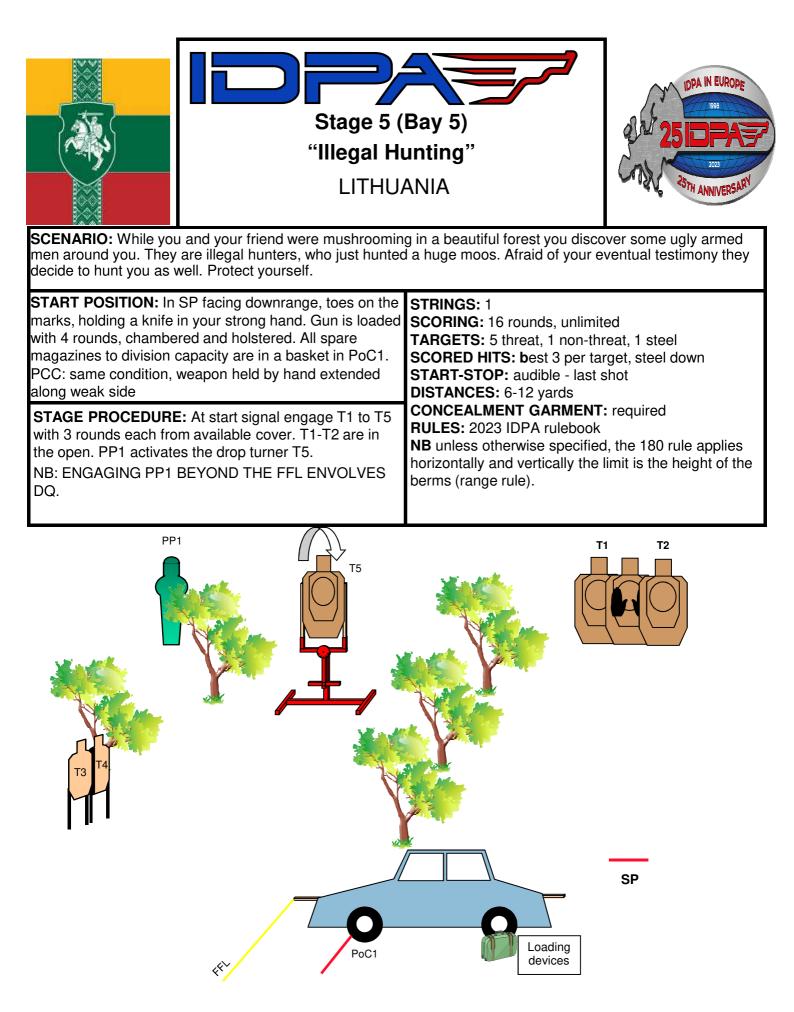

|                                                                                                                        | •                                                              | 6 (Bay 6)<br>the Garden"                                                                                    | IDPA IN EUROPE<br>1996<br>25 IDPAT |
|------------------------------------------------------------------------------------------------------------------------|----------------------------------------------------------------|-------------------------------------------------------------------------------------------------------------|------------------------------------|
| SCENARIO: Looking out they shoot at your directio                                                                      | of the window you see armed in                                 | <b>/ENIA</b><br>truders entering your garden. W                                                             | hen they notice you                |
| <b>START POSITION:</b> In SP<br>hands on the marks, gun<br>magazines to division cap<br>PCC: pointing the low ma       | Prelax, facing the window,<br>loaded and holstered,<br>pacity. | STRINGS: 1<br>SCORING: 18 rounds, unlimite<br>TARGETS: 9 threat, 4 non-thre<br>SCORED HITS: best 2 per targ | eat                                |
| <b>PROCEDURE:</b> At start si<br>other targets from availab<br>activate the T5 – T9 drop<br>(before being activated th | -out targets respectively                                      |                                                                                                             |                                    |