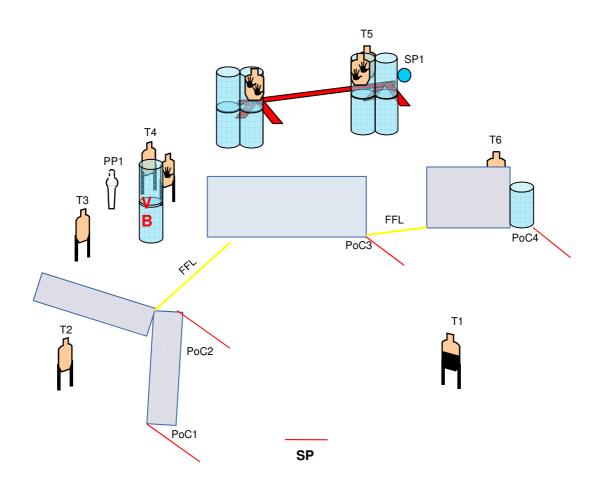

|                                                                                                                                                                                                                                                                                                                                                                                                                                                                                                                                                                              | "Sub                                                                                                                                                                                                                                                                                                                                                                                                                                                                                                                                                            | <b>(Bay 9)</b><br>way"<br>ERLAND | DPA IN EUROPE<br>1990<br>25 IDPACT<br>2023<br>2023<br>2023<br>2023 |
|------------------------------------------------------------------------------------------------------------------------------------------------------------------------------------------------------------------------------------------------------------------------------------------------------------------------------------------------------------------------------------------------------------------------------------------------------------------------------------------------------------------------------------------------------------------------------|-----------------------------------------------------------------------------------------------------------------------------------------------------------------------------------------------------------------------------------------------------------------------------------------------------------------------------------------------------------------------------------------------------------------------------------------------------------------------------------------------------------------------------------------------------------------|----------------------------------|--------------------------------------------------------------------|
| <ul> <li>SCENARIO: In the central station while you are waiting for the train, a passerby asks you for informations but he is a member of a gang who steals precious watches. His armed accomplices have already wounded some travelers and now they're already threaten you</li> <li>START POSITION: In SP relax, facing the closed window, gun loaded and holstered, magazines to division capacity.</li> <li>PCC: hip level</li> <li>STRINGS: 1</li> <li>SCORING: 17 rounds, unlimited TARGET: 8 threat, 3 non-threat SCORED HITS: best 2 per target, 3 per T1</li> </ul> |                                                                                                                                                                                                                                                                                                                                                                                                                                                                                                                                                                 |                                  |                                                                    |
| <b>PROCEDURE:</b> At start signature activates the T1 up and d it with 3 rounds. Engage a                                                                                                                                                                                                                                                                                                                                                                                                                                                                                    | At start signal open the window that<br>up and down which disappears, engage<br>Engage all other targets from available<br>e in the open. T7-T8 in PoC3 from low<br><b>SCORED HITS:</b> best 2 per target, 3 per T1<br><b>START-STOP:</b> audible - last shot<br><b>DISTANCES:</b> 6-17 yards<br><b>CONCEALMENT GARMENT:</b> required<br><b>RULES:</b> 2023 IDPA rulebook<br><b>NB</b> unless otherwise specified, the 180 rule applies<br>horizontally and vertically the limit is the height of the<br>berms (range rule), pay attention to the safety cones. |                                  |                                                                    |