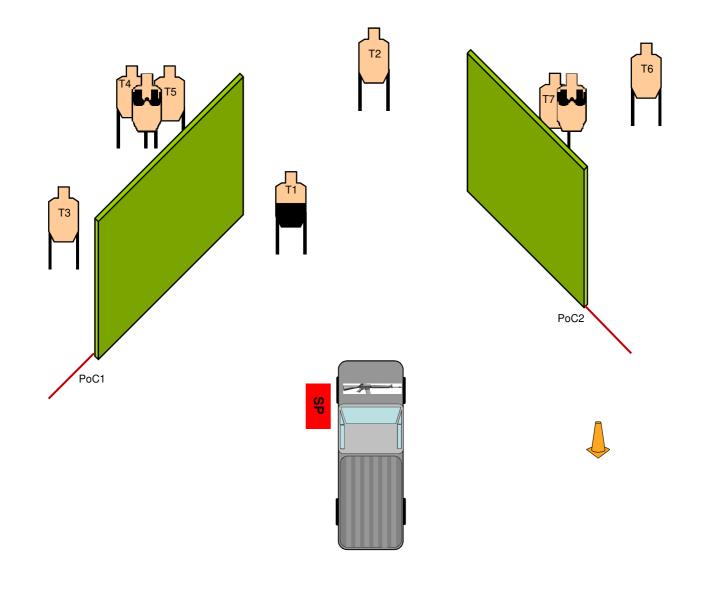

SCENARIO: You arrive home after a long work day and park your car in the garage when armed robbers try to steal your car.

| <b>START POSITION:</b> In SP touching wheel with both<br>hands facing to side berm, gun loaded and holstered,<br>magazines to division capacity.<br>PCC: weapon above the car, muzzle towards lateral<br>berm | STRINGS: 1<br>SCORING: 15 rounds, unlimited<br>TARGETS: 7 threat, 2 non-threat<br>SCORED HITS: best 2 per target, 2 body/1 head for<br>T1                                                                                                                                                            |
|---------------------------------------------------------------------------------------------------------------------------------------------------------------------------------------------------------------|------------------------------------------------------------------------------------------------------------------------------------------------------------------------------------------------------------------------------------------------------------------------------------------------------|
| <b>PROCEDURE:</b> At start signal engage T1-T2 in the open, T1 with 2 rounds body and 1 round head. All other targets from available cover.                                                                   | START-STOP: audible - last shot<br>DISTANCES: 5-15 yards<br>CONCEALMENT GARMENT: required<br>RULES: 2023 IDPA rulebook<br>NB unless otherwise specified, the 180 rule applies<br>horizontally and vertically the limit is the height of the<br>berms (range rule), pay attention to the safety cone. |