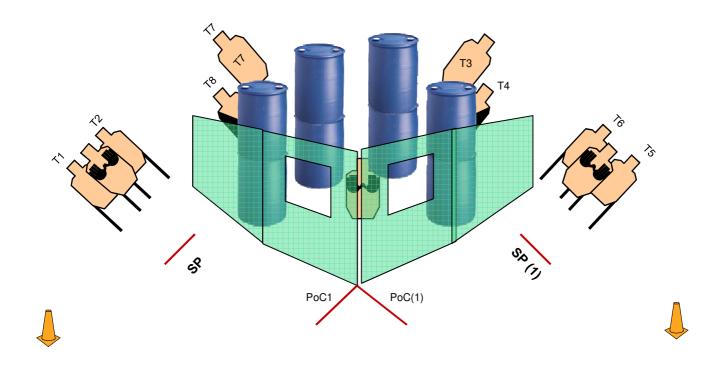

|                                                               |
| <b>PROCEDURE:</b> At start sin<br>available cover. T1-T2 (or<br>SP) are in the open.                                                                                                                                                                                                                         | gnal engage targets from<br>r T5-T6 depending on chosen | <b>RULES:</b> 2023 IDPA rulebook<br><b>NB</b> unless otherwise specified, the 180 rule applies<br>horizontally and vertically the limit is the height of the<br>berms (range rule), pay attention to the safety cones |                                                               |





**SCENARIO:** You're cleaning your gun when you hear window break in the house and you hear a family member screaming. Fearing the worst, try to protect yourself and your family from the armed attachers.

| <b>START POSITION:</b> Seated at the table in SP, facing downrange, gun in weak hand with slide locked open / open cylinder and cleaning tool in the strong hand, magazines to division capacity staged on the table. PCC: same condition | STRINGS: 1<br>SCORING: 16 rounds, unlimited<br>TARGET: 8 threat, 3 non-threat<br>SCORED HITS: best 2 per target<br>START-STOP: audible - last shot<br>DISTANCES: 3-14 yards<br>CONCEALMENT GARMENT: required<br>RULES: 2023 IDPA rulebook<br>NB unless otherwise specified, the 180 rule applies<br>horizontally and vertically the limit is the height of the |