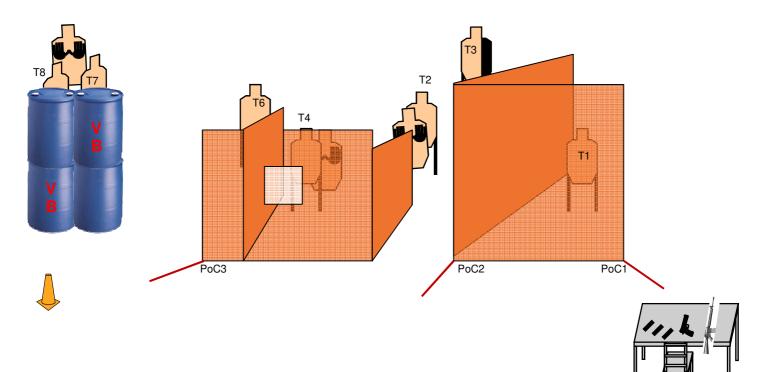

PP1

|                                                                                                                                                                                                                                                                                                              | "Famil                                                  | (Bay 13)<br>y Debt"<br>AND                                                                                                                                                                                            | DPA IN EUROPE<br>1998<br>25 IDPAS<br>2003<br>25TH ANNIVERSARY |
|--------------------------------------------------------------------------------------------------------------------------------------------------------------------------------------------------------------------------------------------------------------------------------------------------------------|---------------------------------------------------------|-----------------------------------------------------------------------------------------------------------------------------------------------------------------------------------------------------------------------|---------------------------------------------------------------|
| SCENARIO: It is payback time. Your cousin took out the of family money and even your life, threatening you with gun START POSITION: Standing at SP (shooter can choose either side), relax, facing targets, toes touching marks, gun loaded and holstered, magazines to division capacity.<br>PCC: hip level |                                                         | ns. Defend yourself, do not harm innocent people.                                                                                                                                                                     |                                                               |
| <b>PROCEDURE:</b> At start sin<br>available cover. T1-T2 (or<br>SP) are in the open.                                                                                                                                                                                                                         | gnal engage targets from<br>r T5-T6 depending on chosen | <b>RULES:</b> 2023 IDPA rulebook<br><b>NB</b> unless otherwise specified, the 180 rule applies<br>horizontally and vertically the limit is the height of the<br>berms (range rule), pay attention to the safety cones |                                                               |