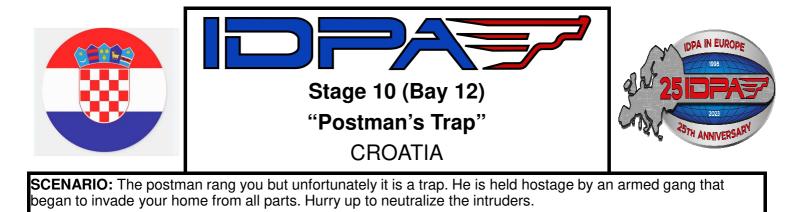

**SCENARIO:** You're cleaning your gun when you hear window break in the house and you hear a family member screaming. Fearing the worst, try to protect yourself and your family from the armed attachers.

| <b>START POSITION:</b> Seated at the table in SP, facing downrange, gun in weak hand with slide locked open / open cylinder and cleaning tool in the strong hand, magazines to division capacity staged on the table. PCC: same condition | STRINGS: 1<br>SCORING: 16 rounds, unlimited<br>TARGET: 8 threat, 3 non-threat<br>SCORED HITS: best 2 per target<br>START-STOP: audible - last shot<br>DISTANCES: 3-14 yards<br>CONCEALMENT GARMENT: required<br>RULES: 2023 IDPA rulebook<br>NB unless otherwise specified, the 180 rule applies<br>horizontally and vertically the limit is the height of the |
|-------------------------------------------------------------------------------------------------------------------------------------------------------------------------------------------------------------------------------------------|----------------------------------------------------------------------------------------------------------------------------------------------------------------------------------------------------------------------------------------------------------------------------------------------------------------------------------------------------------------|
| <b>PROCEDURE:</b> At start signal engage targets from available cover. T7-T8 are in the open.                                                                                                                                             | berms (range rule), pay attention to the safety cone.                                                                                                                                                                                                                                                                                                          |