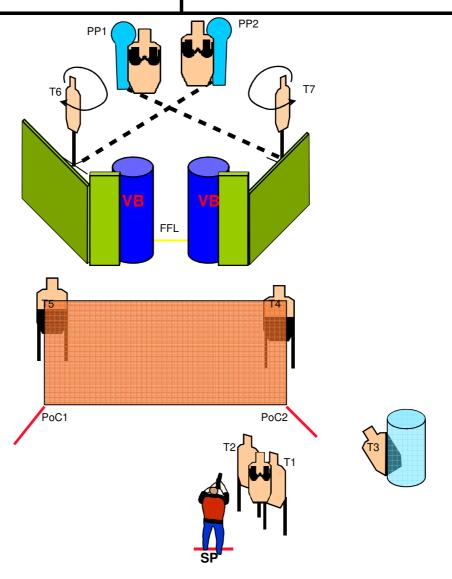

|                                                                                                                                                                                                                                                                                                                                                                                                                                                                     | "Coming<br>U<br>rning home where a nasty surpr | (Bay 3)<br>g Home"<br>SA<br>ise awaits you, armed criminals                                                                                                                                                                     | 2510PAR<br>2510PAR<br>200<br>200<br>200<br>200<br>200<br>200<br>200<br>200<br>200<br>20 |
|---------------------------------------------------------------------------------------------------------------------------------------------------------------------------------------------------------------------------------------------------------------------------------------------------------------------------------------------------------------------------------------------------------------------------------------------------------------------|------------------------------------------------|---------------------------------------------------------------------------------------------------------------------------------------------------------------------------------------------------------------------------------|-----------------------------------------------------------------------------------------|
| ones hostage and have injured the gardener.<br><b>START POSITION:</b> In SP facing targets, surrender, gun<br>loaded and holstered, magazines to division capacity.<br>PCC: weak hand surrender, weapon held by hand<br>extended along strong side<br><b>STRINGS:</b> 1<br><b>SCORING:</b> 16 rounds, unlimited<br><b>TARGETS:</b> 7 threat, 3 non-threat, 2 steels<br><b>SCORED HITS:</b> best 2 per target, steels down<br><b>START-STOP:</b> audible - last shot |                                                | eat, 2 steels<br>get, steels down                                                                                                                                                                                               |                                                                                         |
| <b>PROCEDURE:</b> At start signal engage T1-T2-T3 in the open. By moving the (blue) gun pointing at you T3 will appear. Engage T1-T2 from retention. T4 and T5 from available cover. PP1-PP2-T6-T7 are also in the open. PP1 activates T7 and PP2 activates T6. T6 and T7 disappear.<br>NB: ENGAGING PP1-PP2 BEYOND THE FFL INVOLVES DQ.                                                                                                                            |                                                | DISTANCES: 1-12 yards<br>CONCEALMENT GARMENT: required<br>RULES: 2023 IDPA rulebook<br>NB unless otherwise specified, the 180 rule applies<br>horizontally and vertically the limit is the height of the<br>berms (range rule). |                                                                                         |